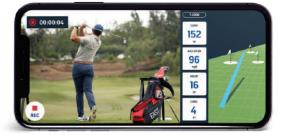

MY PRACTICE Store shot data over time to learn about the nuances of each club in your bag.

See all your shot stats without saving any data—a great way to start a practice session.

Record and share videos of your swing, complete with shot stats and a trace.