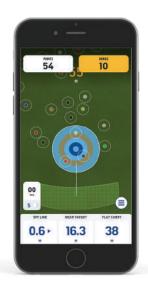

CAPTURE THE FLAG Aim at physical targets on the range in order to collect flags in this 15-shot game.