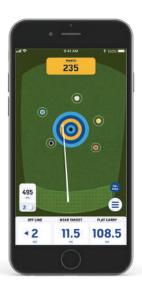

**PRECISION** Get rewarded for length and accuracy in this game of skill.

PRECISION SERIES

Consistency and accuracy pay off big time in this test of golf prowess.

LONG DRIVE Tee it high and let it fly in this game mode that's all about distance.