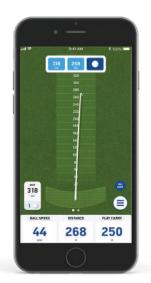

MY PRACTICE Store shot data over time to learn about the nuances of each club in your bag.

See all your shot stats without saving any data—a great way to start a practice session.

Record and share videos of your swing, complete with shot stats and a trace.