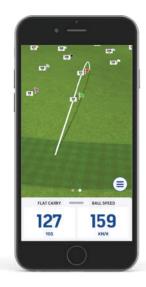

MY PRACTICE Store shot data over time to learn about the nuances of each club in your bag.

See all your shot stats without saving any data—a great way to start a practice session.

Record and share videos of your swing, complete with shot stats and a trace.