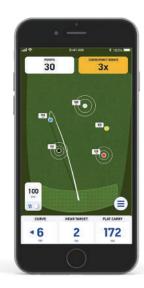

**PRECISION** Get rewarded for length and accuracy in this game of skill.

PRECISION SERIES

Consistency and accuracy pay off big time in this test of golf prowess.

LONG DRIVE Tee it high and let it fly in this game mode that's all about distance.

CAPTURE THE FLAG Aim at physical targets on the range in order to collect flags in this 15-shot game.